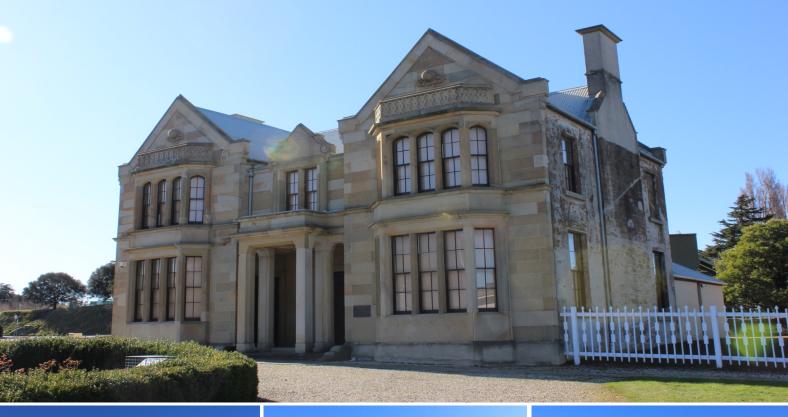

## For Lease: Historic Fringe CBD Office, with parking

Edwards Windsor have been appointed to offer for lease the historic Royal Engineers office building, located at the commencement of Davey Street, adjacent to the Macquarie Point Development.

The premises comprises a two storey building, incorporating 6 large offices, a board room or large office area, lunch room and amenities.

The building has a total net lettable area of just over 200 sqm, plus amenities.

A car park is located at the rear of the building, with five spaces allocated to this tenancy.

The property is availab

Offices FOR LEASE

200m2

Commercial Sales &

0362645500

tseasimo com.au