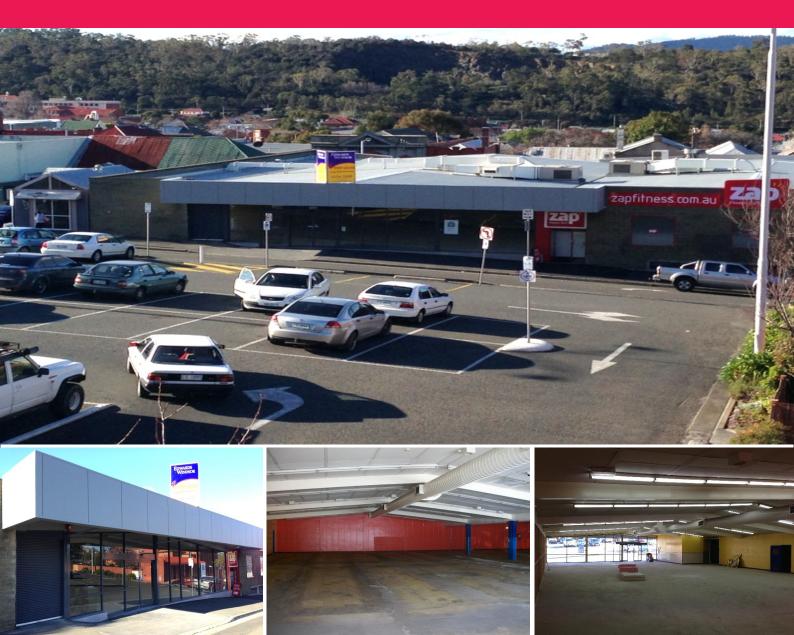

## **Excellent Retail Opportunity**

This is an opportunity to secure a rare retail tenancy within the North Hobart shopping precinct, this large tenancy would be suitable for a wide range of uses.

The tenancy has an area of 620sqm and is located adjacent to the North Hobart Council car park, which has approximately 85 spaces, with vehicular access from Burnett Street and pedestrian access to Elizabeth Street.

The premises provides an excellent opportunity for signage on the Elizabeth Street fa?ade.

Retail FOR LEASE \$155,000 Per Annum Plus Outgoings and GST 620m2

Commercial Sales & 0362645500