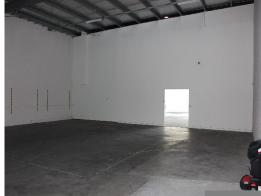

## **High Profile Site**

This property is situated within a seven-unit strata title complex, located on Main Road, Glenorchy, with alternate roller door and parking access to Gavitt Street.

The property comprises a combination of showroom and storage units, a ground floor office/showroom premises, and first floor offices.

We have estimated the tenancy to have the following areas:

Ground Floor Showroom: 215 square metres Ground Floor Storage: 195 square metres

First Floor: 43 square metres

Call now for further in

Industrial