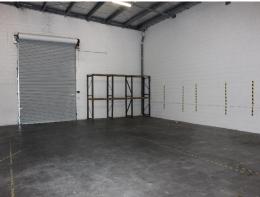

## **High Profile Site**

This property is situated within a seven-unit strata title complex, located on Main Road, Glenorchy, with alternate roller door and parking access to Gavitt Street.

The property comprises a combination of showroom and storage units, a ground floor office/showroom premises, and first floor offices.

We have estimated the tenancy to have the following areas:

Ground Floor Showroom: 215 square metres Ground Floor Storage: 195 square metres

First Floor: 43 square metres

Call now for further in

Industrial