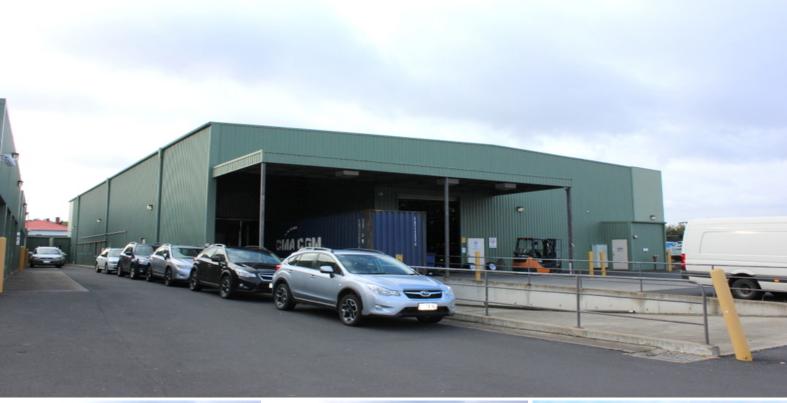

## **High Quality Substantial Warehousing Premises**

This premises is located on the eastern side of Chesterman Street, just south of Derwent Park Road, Moonah and approximately 7 kilometres north-west of the Hobart CBD.

The tenancy provides a high clearance, 7.6 metres, warehouse facility, with an area of approximately 1190 sqm, and is accessed via three roller doors.

Included within the warehouse are offices and amenities, with storage space above.

There are two loading docks, with a canopy, having a total area of 131 sqm.

The premises sits on a

Industrial FOR LEASE

1190sqm

Commercial Sales &

0362645500

tseasimgcom.au