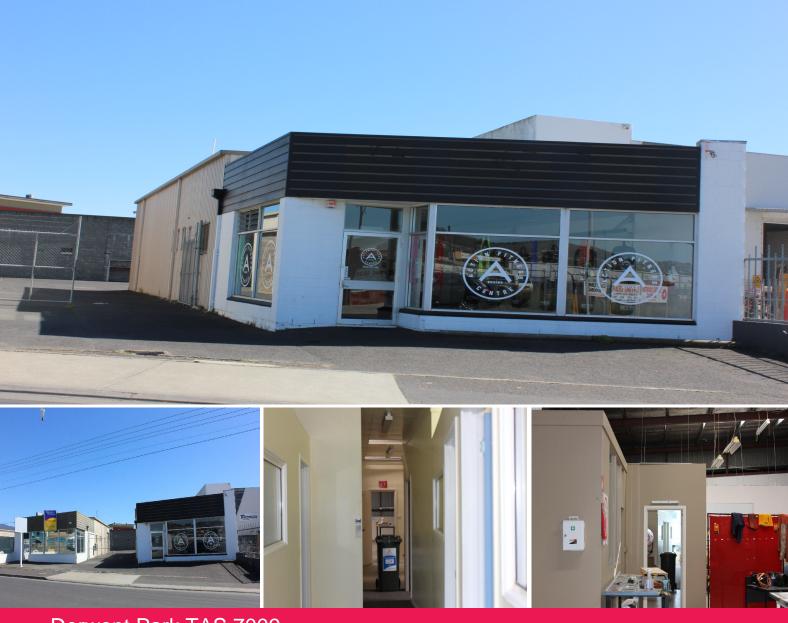

## , Derwent Park TAS 7009

## **Conveniently Located Warehouse/Office**

This property is situated on the northern side of Lampton Avenue, close to the corner of Lampton Avenue and Howard Road, approximately 8kms north of the Hobart CBD, and approximately 1km south of the Glenorchy CBD.

The property enjoys convenient access to the Main Road and the Brooker Highway, providing excellent exposure for your business.

Parking is provided at the front and rear of the property.

Call now for more information.