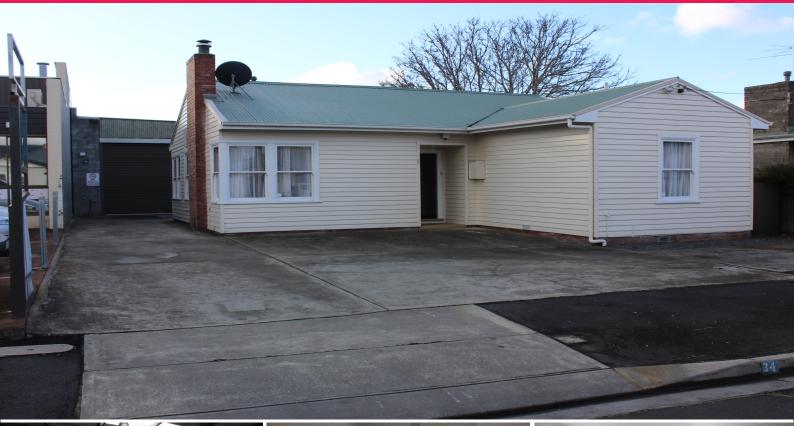

## **Office / Warehouse, Derwent Park**

Edwards Windsor have been appointed to lease this office and warehouse building in the established industrial area of Derwent Park.

The property is situated on the northern side of Pearl Street, and is surrounded by a variety of warehouse and workshop buildings.

The premises comprises a former single storey weatherboard residence at the front of the site, which can be utilised as offices, with a separate workshop at the rear.

The office has an area of approximately 108sqm, and the workshop approximately 197sqm.

There is on site car pa

Industrial FOR LEASE

305m2

Commercial Sales & 0362645500 Eeasingcom.au