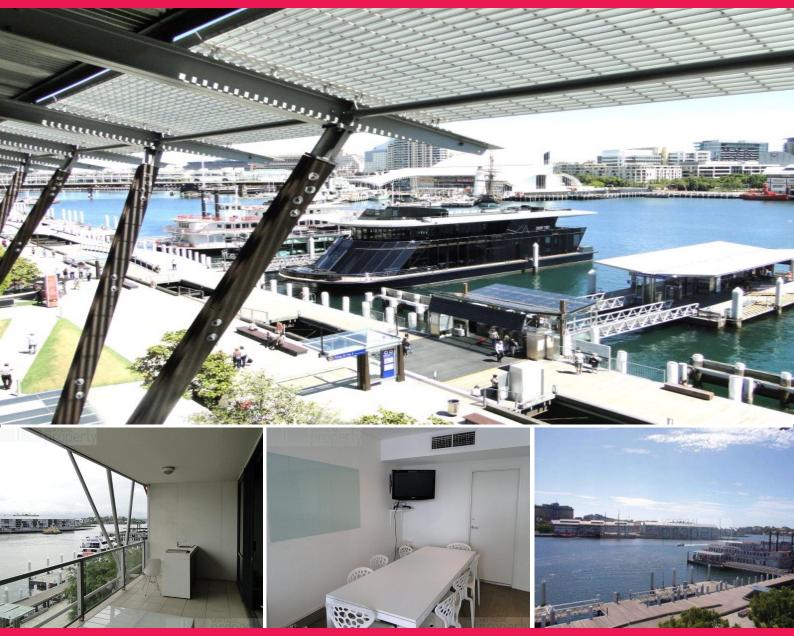

## Premier Waterfront Office ? 96sqm office on KSW for lease!!!

This premium harbour front office is for Lease. Located convenient to the heart of the CBD and the Macquarie Bank, American Express, KPMG and Westpac buildings. Situated on the fith floor of 25 Lime Street facing Darling Harbour, this commercial suite has spectacular views. This air conditioned office space features one large balcony and is fully self-contained with two bathrooms and kitchenettes, and fitout.