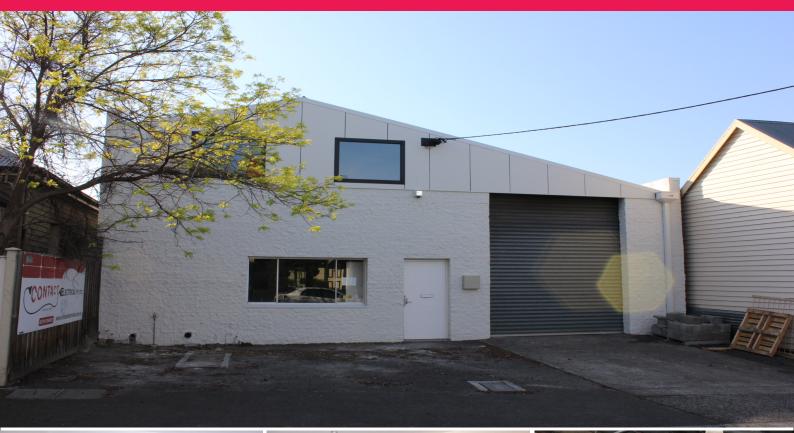

## 41 Wellington Street, North Hobart TAS 7000

## **City Fringe Workshop and Offices - Vacant Possession**

This property in popular North Hobart has undergone a recent refurbishment.

The subject property provides on-site car parking for approximately four cars including two cars over driveway access to the warehouse.

The property is situated on the north-western side of Wellington Street, between Argyle Street and Worley Street,

Warehouse FOR SALE Expression of Interest 493m2

Commercial Sales & 0362645500 Leasingcom.au