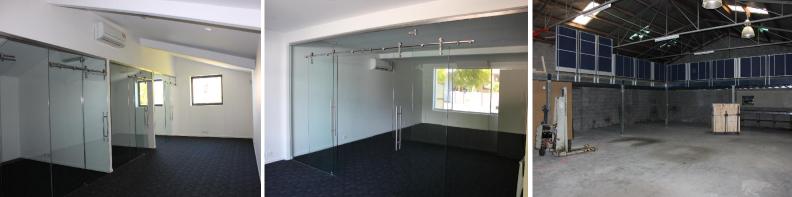

At street level there is an entry foyer leading to a large meeting room with glass partitions and a showroom or open plan offices, equal access amenities and shower are provided on the ground floor, along with access to the warehouse space.