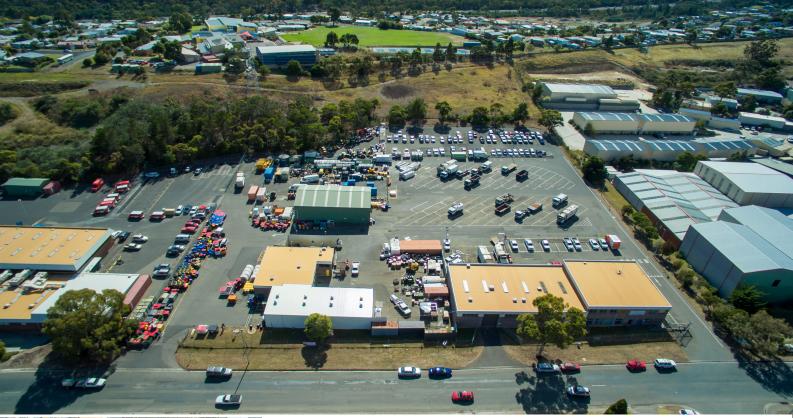

## For Lease - Massive Flexible Industrial Complex - Mornington

Situated in the heart of the Mornington industrial estate, this industrial complex provides a variety of industrial opportunities.

The Mornington industrial estate is located on the eastern shore of Hobart, some 8km east of the Hobart CBD.

Improvements on the site include a two level office building, workshops or storage sheds plus a significant hard stand area.

The buildings have an overall area of over 2100 sqm, with some 1.2 hectares of hardstand.

The complex would be suitable for transport business, distribution, waste storage or similar business requiring I

Industrial FOR LEASE \$225,000 per annum, plus outgoings and GST 2100sqm

Commercial Sales & 0362645500 EdaSimg<sup>com.au</sup>