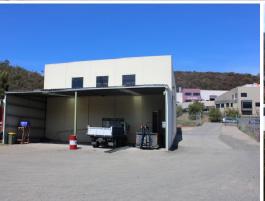

## **Mornington Industrial Estate**

This flexible, concrete tilt slab industrial property is situated in the established and popular industrial area of Mornington.

Situated on two titles, with a total land size of 2,745 sqm, this property would suit a variety of industrial occupations.

The property is zoned \'Industry\' on the Clarence City Council Interim Planning Scheme 2015, and features three phase power, a six metre internal clearance and is fully fenced.

Call now for more information.