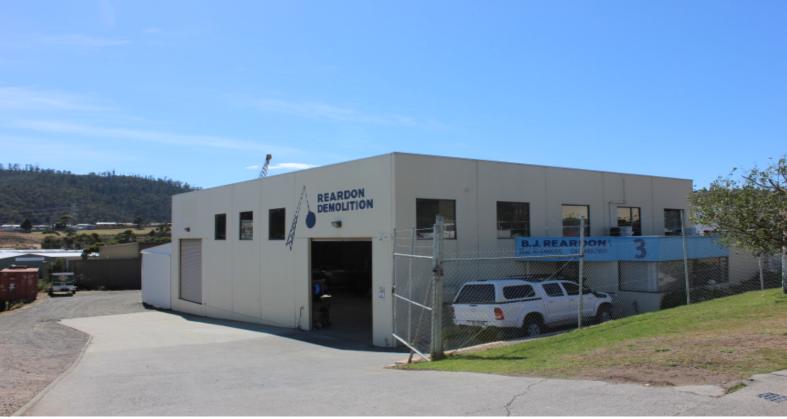

## 3 And 5 Jannah Court, Mornington TAS 7018

## **Mornington Industrial Estate**

This flexible, concrete tilt slab industrial property is situated in the established and popular industrial area of Mornington.

Situated on two titles, with a total land size of 2,745 sqm, this property would suit a variety of industrial occupations.

The property is zoned \'Industry\' on the Clarence City Council Interim Planning Scheme 2015, and features three phase power, a six metre internal clearance and is fully fenced.

Call now for more information.