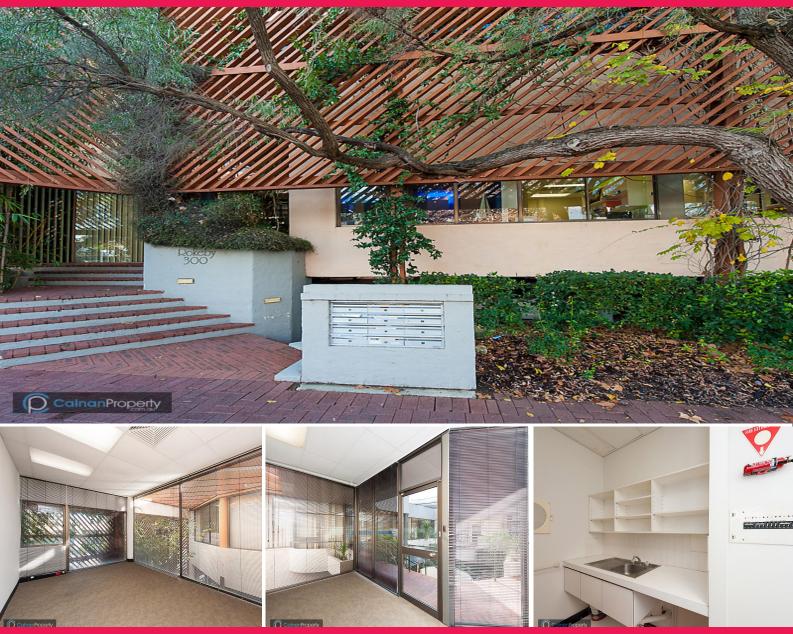

## 3/300 Rokeby Road, Subiaco WA 6008

## **Office Space - Restful Ambience**

Large office space with restful ambiance

This excellent office space is in a great position. With lots of natural light, an atrium garden to over look and very spacious offices within a small complex.

It comprises of three partitioned offices, an additional enclosed 4th office/ workroom, reception area, kitchenette, freshly painted and brand new air conditioning.

Mean while all this is within a short walk to public transport, shops and more.