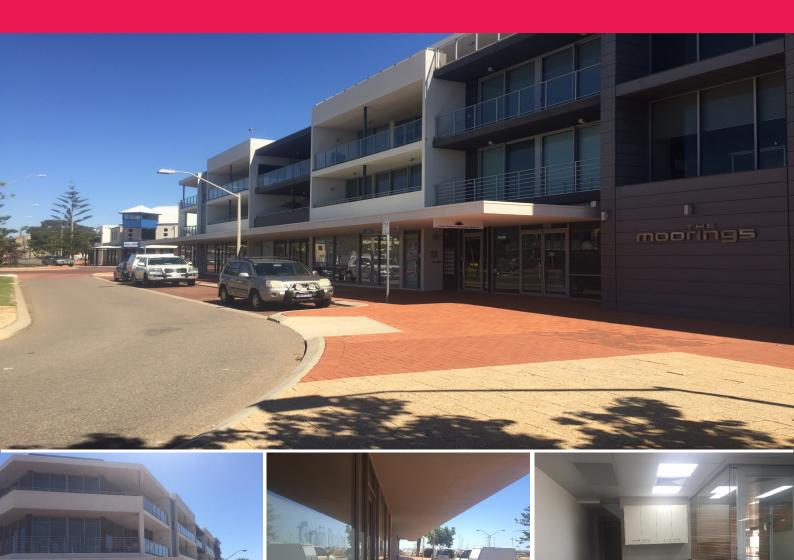

20/285 Foreshore Drive, Geraldton WA 6530

## PREMIUM OFFICE SUITES? EXCELLENT EXPOSURE

2 ground floor upmarket office suites are available on the doorstep of the Marina.Both have large street window frontage facing Bayly Street.

The first office is the former premises of Shane Carruthers Homes. This 100sqm office comes with luxury fit out. You can literally walk in and start business. Full office equipment is also available as an optional extra. 1 secure undercover parking space comes with this office. \$2750 pm + outgoings.

Both units have plenty of parking space available along Bayly Street.

Offices

FOR LEASE

\$

100sqm