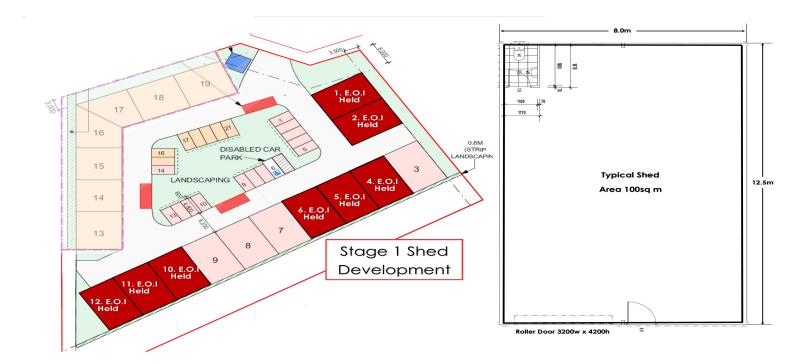

## At a glance;

- \* 8m x 12.5m sheds with own toilet and vanity
- \* Completion date mid 2017
- \* 8 out of 12 sheds in stage 1 have expressions of interest lodged
- \* Single door access and huge roller doors of 3200 wide x 4200 high.
- \* 5m high at the front skillion roof sloping down to 4m high at rear
- \* Mezzanine flooring is possible.
- \* Buy two and open them

Industrial FOR SALE \$110,000 + GST 100sqm