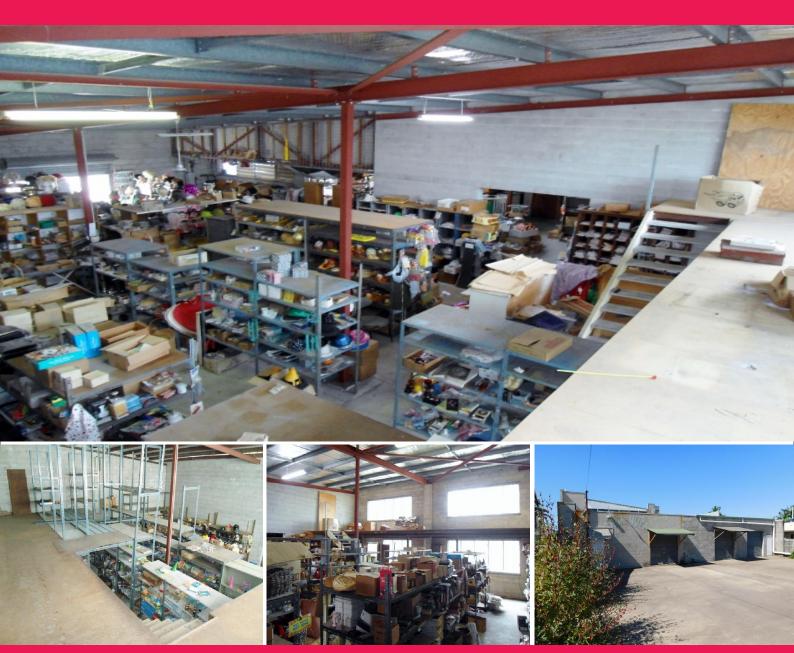

This solidly constructed blockwork and steel high clearance building straddles two titles and was extended over the years to cater for current commercial activities. There are Mezzanine Floors on both sides of the building with amenities currently servicing one side and there is provision for duplication of connections at floor level.

Ample hardstand ?off street' parking is available at the front of the premises while there is plenty of internal space. The commercial property could be maintained as one outlet or provide a multi tenancy arrangement with home and owner management usage. The property could also suit dual ?men

Warehouse FOR SALE

323m2