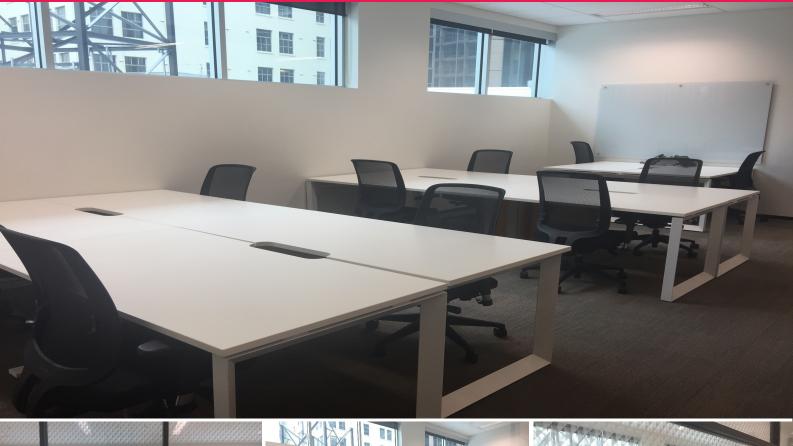

## 10 Person Serviced Office Space in Sydney CBD, Close to Town Hall Station & Faci

\"Perfectly located just a short stroll away from Town Hall Station, in a prime CBD location within walking distance to caf?s, restaurants and Darling Harbour, Edge Offices will cover all aspects of your office needs! From serviced offices to daily hot desk suits, we got you covered in our ultra-modern building!

The weekly rent includes: ? Mail Handling ? High Speed and Unlim Serviced Offices FOR LEASE Price Upon Application

45m2

Naomi Gauci

naomi.gauci@edgeoffices.com.au