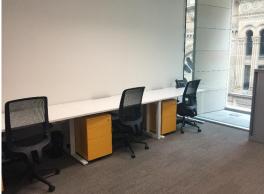

## 6 Person Serviced Office Space in Sydney CBD, Clost To Town Hall Station & Facin

Perfectly located just a short stroll away from Town Hall Station, in a prime CBD location within walking distance to caf?s, restaurants and Darling Harbour, Edge Offices will cover all aspects of your office needs! From serviced offices to daily hot desk suits, we got you covered in our ultra-modern building!

The weekly rent includes:

- ? Mail Handling
- ? High Speed and Unlimited Internet Connection
- ? Calls answered in your company name
- ? Professional greetin

Serviced Offices FOR LEASE \$ 58500 22m2