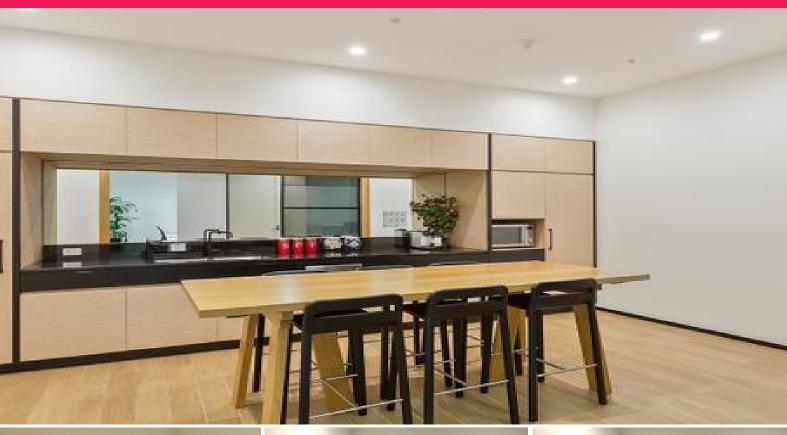

## 7 Person Office Space in Sydney CBD, Town Hall Station & QVB

Perfectly located just a short stroll away from Town Hall Station, in a prime CBD location within walking distance to caf?s, restaurants and Darling Harbour, Edge Offices will cover all aspects of your office needs! From serviced offices to daily hot desk suits, we got you covered in our ultra-modern building!

\*\*\*\*

This executive external suite is located on level 5, which has an exclusive lounge area for all level 5 patrons. This office featuring a wall to wall window in addition to the glass frosted walls into the hallway allowing an abundance of direct natural light to filter through.