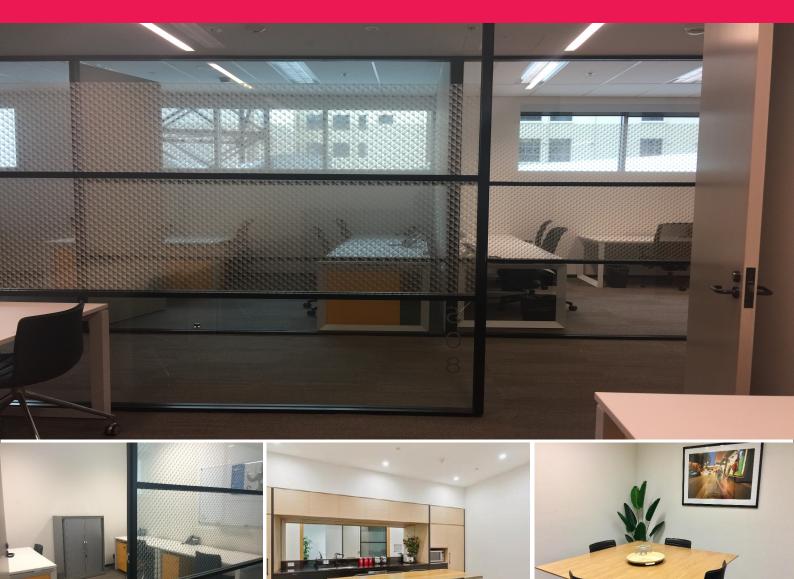

\*\*\*\*

This neat and tidy suite is located on Level 5 which has an exclusive lounge area for all level 5 patrons. The room features glass frosted walls facing the hallway, allowing for an abundance of secondary natural light to filter through. An internal price for external benefits!