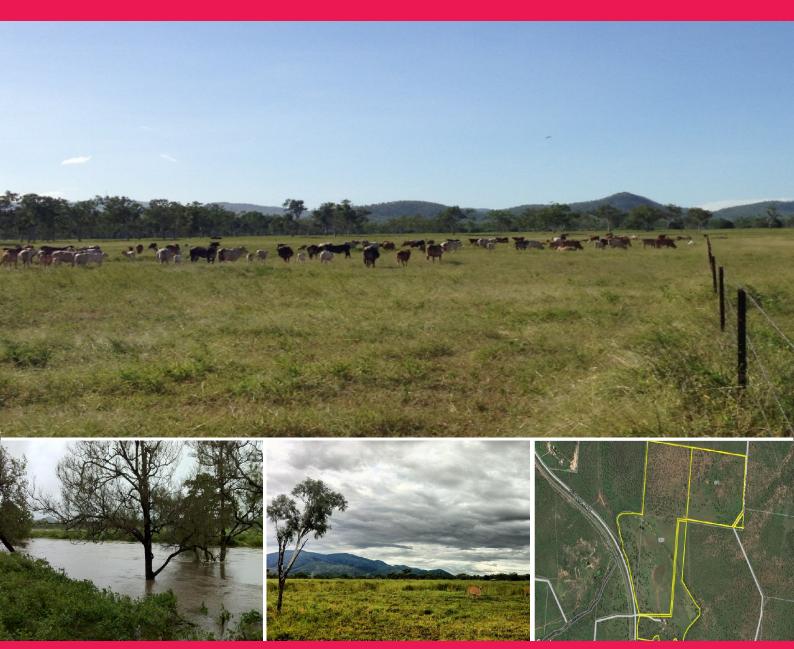

## **Brookhill? Cattle Farm? 626 Acres close to the City**

This impressive and well known property has a wide frontage to the Flinders Highway and is located just over the Antill Creek bridge just minutes out of Townsville in North Queensland and only 15 kilometres from the Bruce Highway.

The farm is offered for sale for the first time in 25 years and consists of 626 acres of improved pasture currently being used for cattle breeding and fattening and a comfortable homestead.

The land is selectively cleared with vegetation consisting of ironbark, white bay gum, moreton bay gum and bloodwood timbers. Antill Creek flows seasonably through the front part of the property. Towards the homestead area soils are primarily black soil and creek loam. Towards the creek it i