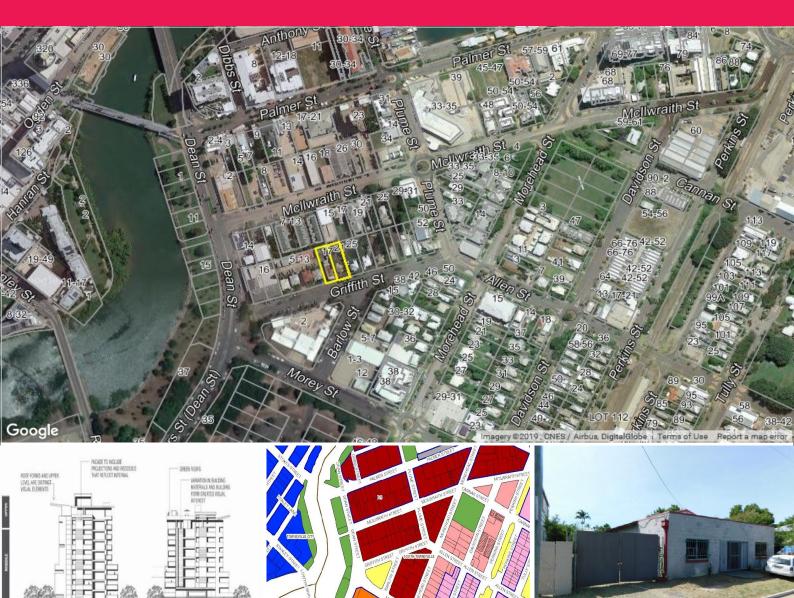

## 17-21 Griffith Street, South Townsville QLD 4810

## **HUGE POTENTIAL in South Townsville**

Close to the City, the Port, Palmer Street and the Strand and only 400 metres from the North Queensland Stadium, Griffith Street is a stones throw from the River and soon to be realized Townsville City Waterfront Priority Development Area (PDA).

HORIZONTAL AND VERTICAL MODULATION IN

This unique 1669 m2 High-Density Residential zoned property is comprised of two separate titles and offers huge potential for multi storey unit development as well as ground floor commercial alternatives.

The property also offers the advantage of a holding income from its present use. The existing dwelling at number 21 which although in a little less than ideal condition is currently rented while the industrial and commercial shed at number 17 could potentially be renovated for a handy supply