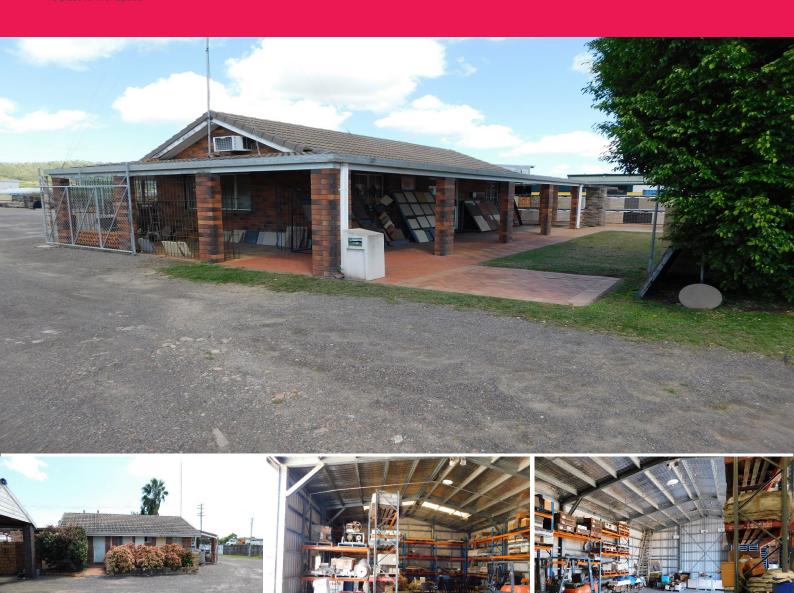

## Solid Industrial Investment on Ingham Rd

A freestanding brick office and large solid warehouse on this 5064 m2 property on Ingham Rd has a multi-tude of uses. This fenced and secure property is over 168 metres long, mostly concrete and / or gravel hardstand and well located in the busy industrial area of Bohle. There is plenty of room for further development of this site, while storage, distribution, hire and transport options would be well considered due to its position and accessibility on this main road.

Property 584 Ingham Rd Bohle
Property 5064m2
Brick Office with amenities approx. 120m2
Solid double carport
Title Ref L1 RP745746
Please contact Greg Ban

Warehouse FOR SALE \$980,000 + GST 370m2