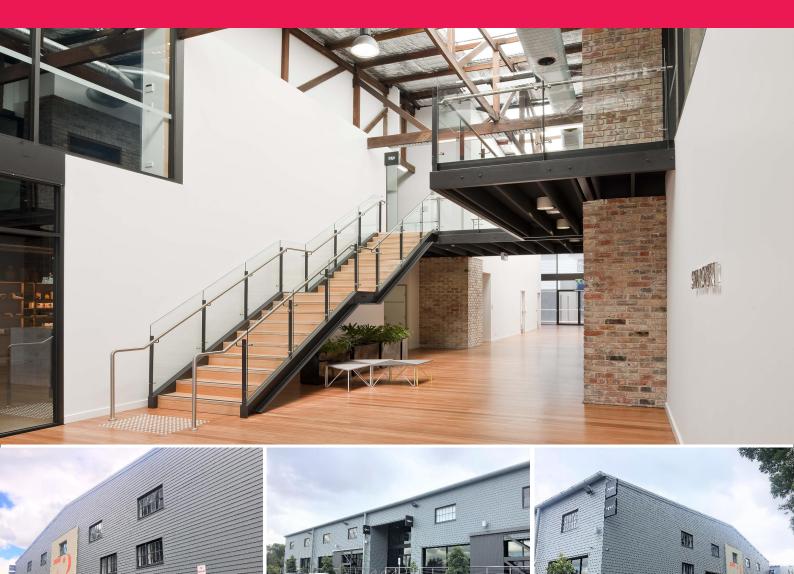

## Shed 72/4f Huntley Street, Alexandria NSW 2015

## Architecturally inspired, fully fitted head office

Plug in and get going from day one!

This 1,488sq m office is fully fitted across two floors and has had no expense spared. Shed 72, 4F Huntley Street, Alexandria offers the perfect HQ for the a business looking to set up in Sydney's bustling south.