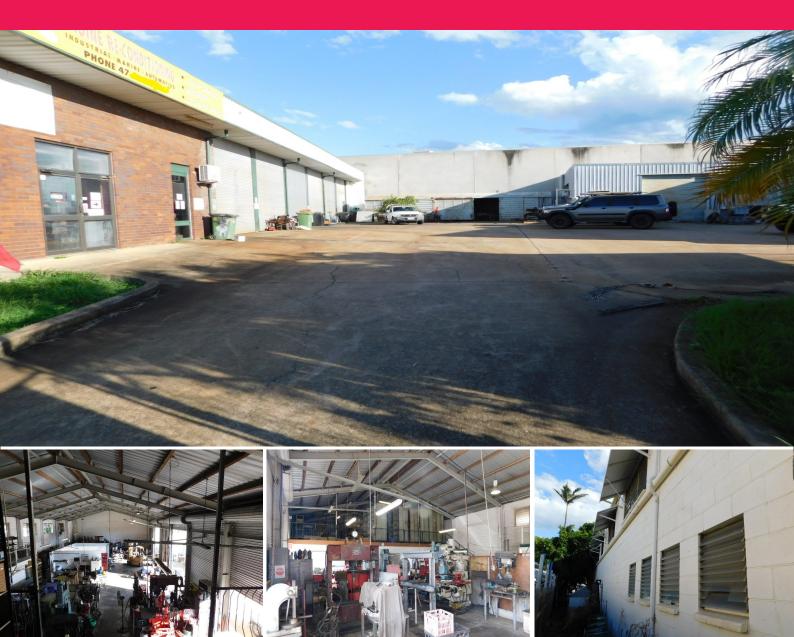

## **Industrial Street Appeal - Central Garbutt - Low Maintenance**

Ease of access to this 1505m2 property with 29m frontage and plenty of parking is your real find in the Central Garbutt Precinct. Low maintenance, brick faced, blockwork secure, 530 m2, high bay steel portal frame commercial shed together with a separate 98m2 steel framed shed, provides many options for the investor or owner operator.

The shed has good access through 6 roller shutters 4m high down one side with reception and office area and 120 m2 mezzanine above. Convenient WC and shower amenities are located with-in the main shed and a separate utility area and WC in the outer shed.

Fully concreted hardstand externally with carport and landscaping, there is a complete retail type showroom, offi

Warehouse FOR SALE

628m2