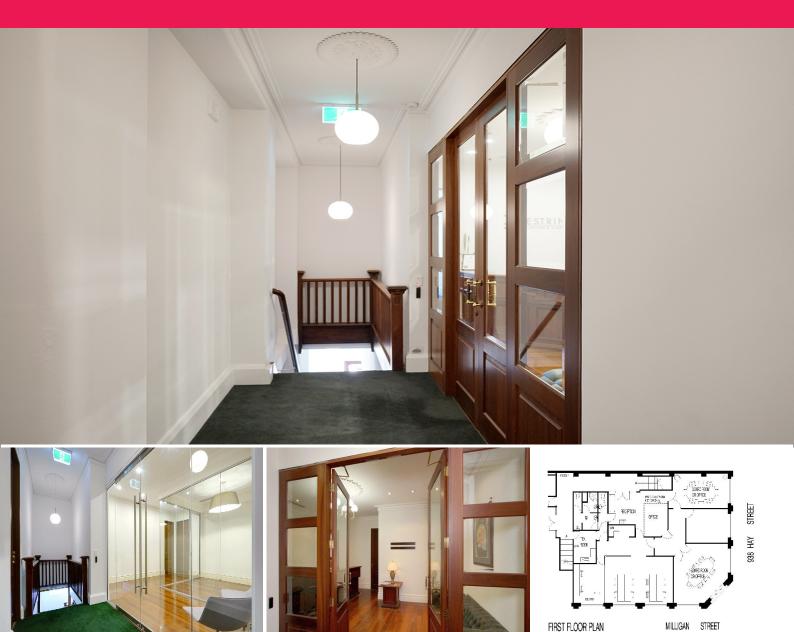

## 938 HAY STREET, CORNER MILLIGAN STREET, PERTH

Exceptional signage rights available Fully partitioned and furnished offices Generous Incentives Available Character Office with Excellent Exposure

Situated on the bustling Milligan and Hay Street Intersection, this beautifully restored character building provides tenants with a unique opportunity to secure excellent business exposure in the highly sought after ?West End.'

Local amenities are plentiful with the QV1 retail plaza across the road, Cloisters food court just a two-minute  $\ensuremath{\mathsf{w}}$ 

Offices FOR LEASE \$385 per sqm pa excl. GST 209m2

938 HAY STREET. PERTH