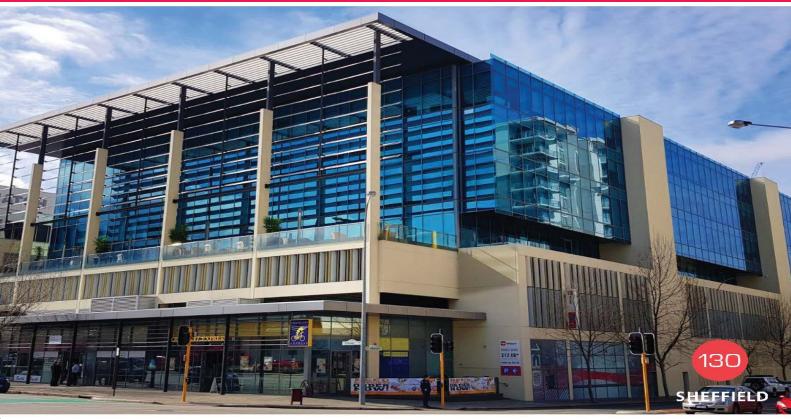

## 130 Stirling Street, Perth WA 6000

## SIMPLY THE BEST CITY FRINGE OFFICE BUILDING

Superior A Grade Office Space 1,000 sqm ? 9,000m sqm 380 car bays on site

130 Stirling Street is a high-quality office building situated on the corner of Stirling and Aberdeen Street, Perth.

The campus-style building features 4 office levels with a variety of spaces from 1,000sqm to whole floors of 3,052sqm.

Perth train station, McIver train station and free CAT bus service are all in short walking distance and the buil