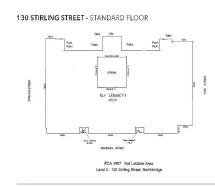

The campus-style building features 4 office levels with a variety of spaces from 1,000sqm to whole floors of 3,052sqm.

Perth train station, McIver train station and free CAT bus service are all in short walking distance and the buil