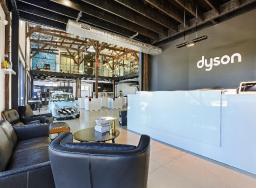

## The Woolstores? Sydney's landmark restored woolsheds

Savills South Sydney is delighted to bring to the market for lease The Woolstores, Shed 72, 4F Huntley Street, Alexandria.

This architecturally inspired office includes a full designer fit-out focused on providing quality and creativity. Whilst being an office at heart, the fit-out also provides clever flexibility to include space for a high-end showroom, if required.

The key features of the property are:

- 1,488sq m\*
- 40 car parking spaces Please contact the excl

Offices
FOR LEASE
Contact Agent

1488m2

Sam Wallace

0435842018 samwallace@savills.com.au **Edward Washer** 