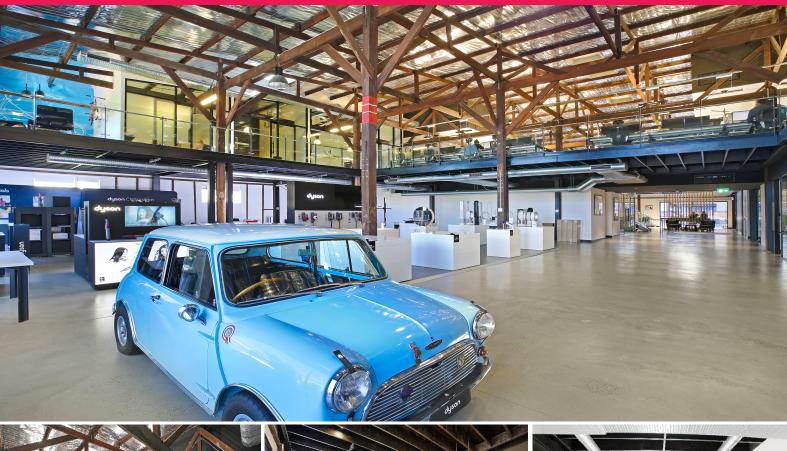

## The Woolstores? Sydney's landmark restored woolsheds

Savills South Sydney is delighted to bring to the market for lease The Woolstores, Shed 72, 4F Huntley Street, Alexandria.

This architecturally inspired office includes a full designer fit-out focused on providing quality and creativity. Whilst being an office at heart, the fit-out also provides clever flexibility to include space for a high-end showroom, if required.

The key features of the property are:

- 1,488sq m\*
- 40 car parking spaces Please contact the excl

Offices
FOR LEASE
Contact Agent

1488m2

Sam Wallace

0435842018 samwallace@savills.com.au **Edward Washer** 