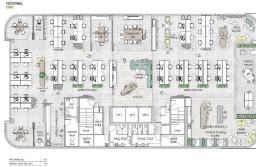

125 Murray will offer brand new and affordable whole building, or single floor opportunities both fitted or non-fitted ready for occupation in Q1 2020.

The building offers direct access to the Murray and Hay Street Malls and is 300m from the main Perth Train Statio

Offices

FOR LEASE

Contact Agent

6325m2

Roly

0420 959 145

Egertoff Warburton