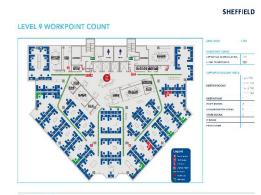

## 4,000 sqm sublease - Fully fitted and furnished

- ? 316 workpoints & large support areas
- ? River views
- ? Attractively priced for quick deal

263 Adelaide Terrace is a 15 level, modern office building located on the corner of Adelaide Terrace & Victoria Av

There is now a new opportunity to sublease 3 (three) contiguous floors within the building. All floors are fitted and furnished and have river views.

Additional office space is available in the building if required. The fitout comprises approx. 129 work points per floor plus boardroom, meeting rooms and staff breakout areas. Th