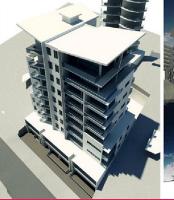

Environmental Plan 2012

ZONING: Zone R3 Medium Density Residential

FLOOR SPACE RATIO: 4.5 to 1 BUILDING HEIGHT LIMIT: 49.5

metres

THE DA PROPOSAL: 139 Residential Apartments - 8 Storey
A Pre-DA with plans and 3D images (Concept Plan) was lodged for 9, 11
& 13 (3 lots) with Tweed Heads Council in 2015 and received extremely favourable advice from Council which encouraged the development