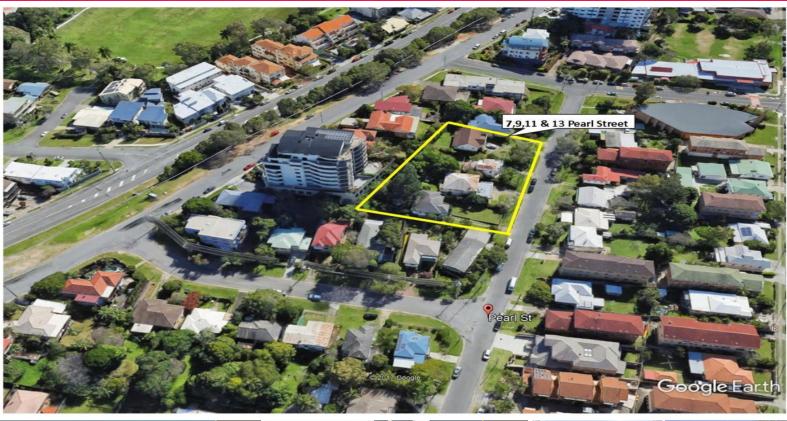

7, 9. 11 & 13 Pearl, Tweed Heads NSW 2485

## POTENTIAL DEVELOPMENT SITE

ADDRESS

7, 9, 11, & 13 Pearl St Tweed Heads NSW 2485

SITE AREA: 2,814 SQM

LOCAL GOVERNMENT AUTHORITY: Tweed Heads Council

LOCAL DEVELOPMENT PLAN (LEP): Tweed City Centre Local

Environmental Plan 2012

ZONING: Zone R3 Medium Density Residential

FLOOR SPACE RATIO: 4.5 to 1 BUILDING HEIGHT LIMIT: 49.5

metres

THE DA PROPOSAL: 139 Residential Apartments - 8 Storey
A Pre-DA with plans and 3D images (Concept Plan) was lodged for 9, 11
& 13 (3 lots) with Tweed Heads Council in 2015 and received extremely favourable advice from Council which encouraged the development