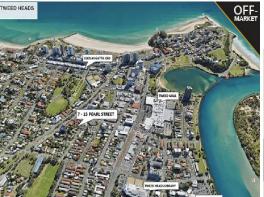

7, 9. 11 & 13 Pearl, Tweed Heads NSW 2485

## POTENTIAL DEVELOPMENT SITE

ADDRESS

7, 9, 11, & 13 Pearl St Tweed Heads NSW 2485

SITE AREA: 2,814 SQM

LOCAL GOVERNMENT AUTHORITY: Tweed Heads Council

LOCAL DEVELOPMENT PLAN (LEP): Tweed City Centre Local