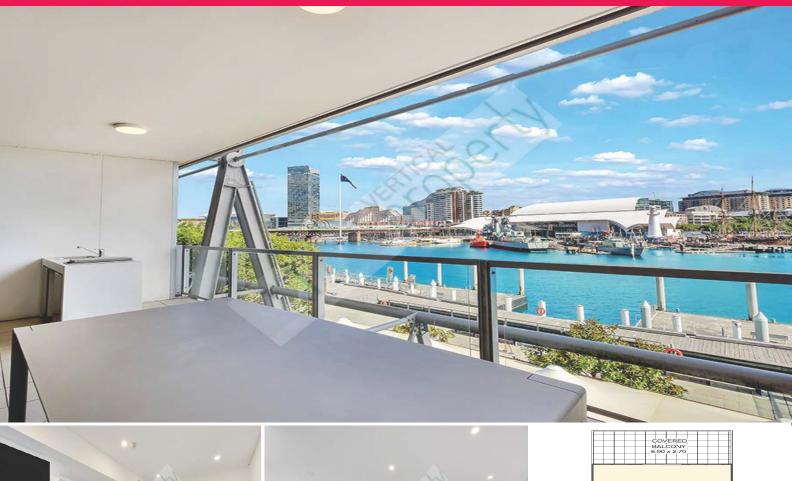

## King Street Wharf Office Suite-Spectacular Water Views

This bespoke commercial office suite is situated within the sought-after King Street Wharf development. Surrounded by the verve of this celebrated precinct enjoy cafes and dining on your doorstep and breathtaking water views from within the open plan office space.

Washed by natural light the contemporary suite comprises of a generous floor plan. Utilise a sleek boardroom, stylish reception area, vast open plan office, kitchen and a spacious terrace over stunning water vistas.

? Light filled, open plan office floor space

? Vast terrace over expansive water views

Offices FOR LEASE \$ 85,920.00 + GST + Car 96m2

Greg Collins 418426266 gcollins@verticalpropertygroup.com