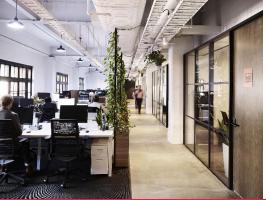

## **Dedicated Desks and Flexible Workstations at Hub Southern Cross**

Hub Southern Cross occupies two floors of the historic Mail Exchange building, right next to Melbourne's Southern Cross Station.

**Hub Southern Cross features:** 

- ? High speed fibre internet
- ? Fully functioning kitchen
- ? Bookable media room
- ? Media room with screen/lighting & podcasting equipment
- ? Printing facilities
- ? Onsite cafe with barista
- ? Relaxation room
- ? Venue and event space