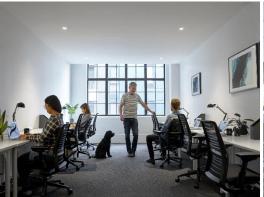

## **Dedicated Desks and Flexible Workstations at Hub Southern Cross**

Hub Southern Cross occupies two floors of the historic Mail Exchange building, right next to Melbourne's Southern Cross Station.

**Hub Southern Cross features:** 

- ? High speed fibre internet
- ? Fully functioning kitchen
- ? Bookable media room
- ? Media room with screen/lighting & podcasting equipment
- ? Printing facilities
- ? Onsite cafe with barista
- ? Relaxation room
- ? Venue and event space