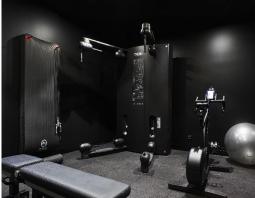

## **Dedicated Desks and Flexible Workstations at Hub Southern Cross**

Hub Southern Cross occupies two floors of the historic Mail Exchange building, right next to Melbourne's Southern Cross Station.

**Hub Southern Cross features:** 

- ? High speed fibre internet
- ? Fully functioning kitchen
- ? Bookable media room
- ? Media room with screen/lighting & podcasting equipment
- ? Printing facilities
- ? Onsite cafe with barista
- ? Relaxation room
- ? Venue and event space