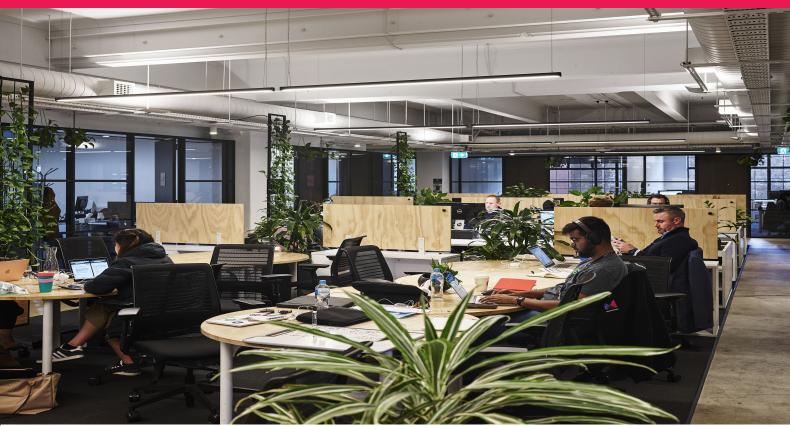

## **Dedicated Desks and Flexible Workstations at Hub Southern Cross**

Hub Southern Cross occupies two floors of the historic Mail Exchange building, right next to Melbourne's Southern Cross Station.

**Hub Southern Cross features:** 

- ? High speed fibre internet
- ? Fully functioning kitchen
- ? Bookable media room
- ? Media room with screen/lighting & podcasting equipment
- ? Printing facilities
- ? Onsite cafe with barista
- ? Relaxation room
- ? Venue and event space