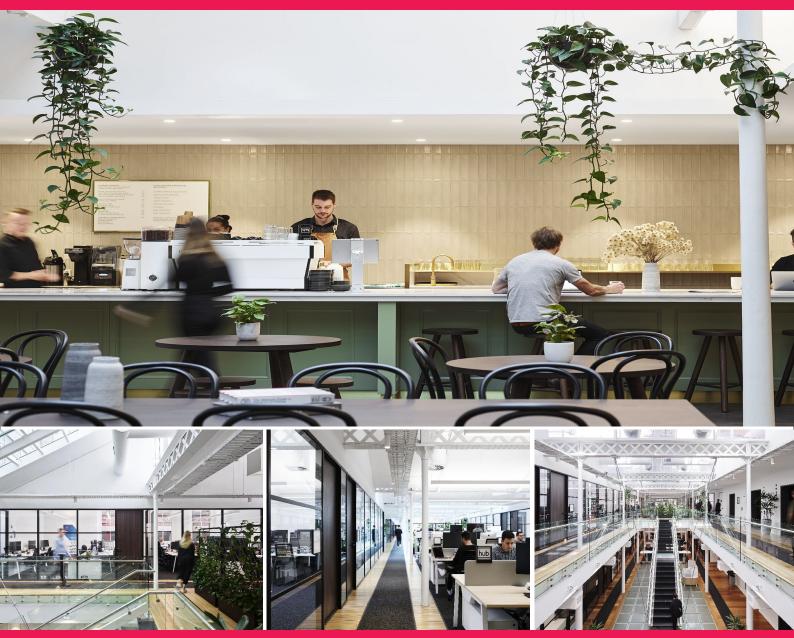

## **Small - Large Flexible Offices Spaces**

Located in the iconic Georges Building at the stunning ?Paris end' of Collins Street, the second Melbourne location for Hub Australia, Hub Collins Street takes coworking to the next level, offering premium workspaces in beautiful surroundings.

Features:

- Third-floor cafe with barista

- Media room with podca

Co-working Space FOR LEASE Contact Agent 400m2

Chloe Carr 0431 372 341 chloe.carr@hubaustralia.com