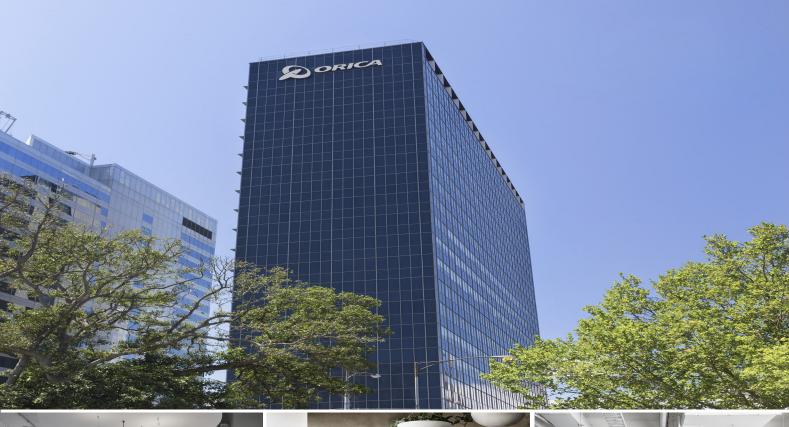

1 Nicholson Street, East Melbourne VIC 3002

## **Small - Large Flexible Offices Spaces**

Hub Parliament Station is located at the top of the iconic ICI House (also known as the Orica Building). The third Melbourne coworking space for Hub Australia offers premium office and desk spaces with amazing views of the city.

Located on the eastern side of the CBD, Hub Parliament Station is moments from city loop trains, Nicholson street trams, buses and a short walk from Fitzroy, Collingwood and Carlton.

Features:

- Onsite caf?
- Fully equipped member kitchen
- Exercise and media st