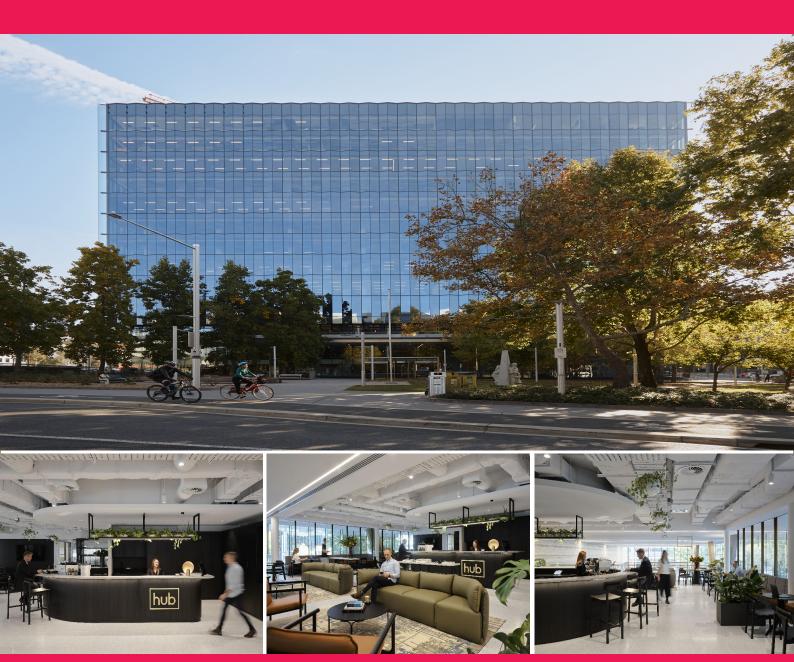

68 Northbourne Avenue, Canberra ACT 2600

## **Private Offices and Suites at Hub Civic Quarter**

Opening early 2021, Hub Civic Quarter marks Hub Australia's first flexible workspace in Canberra.

Within the newly-constructed A-grade commercial development Civic Quarter, Hub provides beautifully designed suites, offices, and flexible spaces for modern workers, with premium standards of hospitality, amenity, and design.

Centrally located near the best Canberra has to offer, including shopping and dining in Civic and Lonsdale Street, members and guests can easily commute by bike, bus, car, or light rail.

Hub Civic Quarter offers: