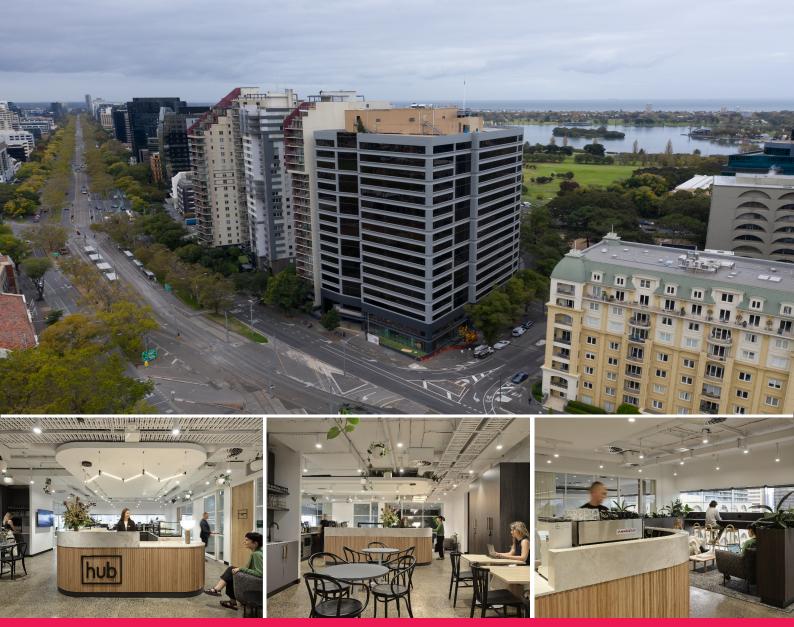

## 412 St Kilda Road, Melbourne VIC 3004

## Private Offices and Suites at Hub St Kilda Road

Hub St Kilda Road is bringing Hub's premium levels of workspace and service to the iconic St Kilda Road corridor, offering flexible terms and options for businesses of all sizes.

Ideally located between the Botanic Gardens and Albert Park Lake, Hub St Kilda Road has panoramic views to Port Phillip Bay, Albert Park Lake, the Shrine of Remembrance and Melbourne CBD. With only a 2-minute walk to Domain Road restaurants and bars, situate your business at the best end of St Kilda Road.

Offering a range of spaces to suit all members and their needs, with all-inclusive member amenities, including:

- High-tech meeting and

Co-working Space FOR LEASE Contact Agent 400m2

Chloe Carr 0431 372 341 chloe.carr@hubaustralia.com