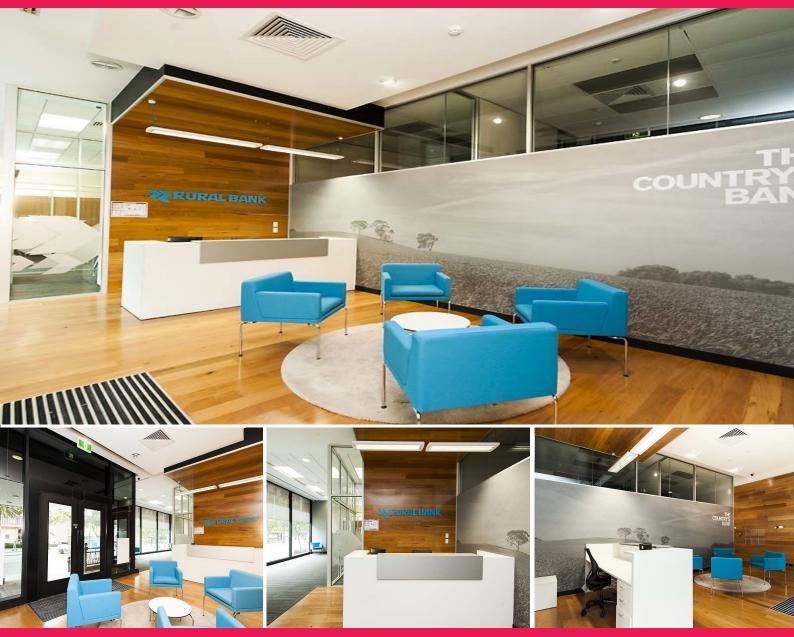

## 20M OF SIGNAGE AVAILABLE, DIRECT STREET ACCESS, FULLY FITTED OUT

Located in a well sought after CBD location, opposite the Duxton Hotel and Perth Concert Hall, this building boasts conveniently easy access to public transport and parking facilities. Walking distance to cafes, restaurants and shopping precinct.

Services for this building are to a very high standard, and include conference facilities for use of all tenants a common shower and change room facilities.

Owner will consider all offers.

Offices

FOR LEASE