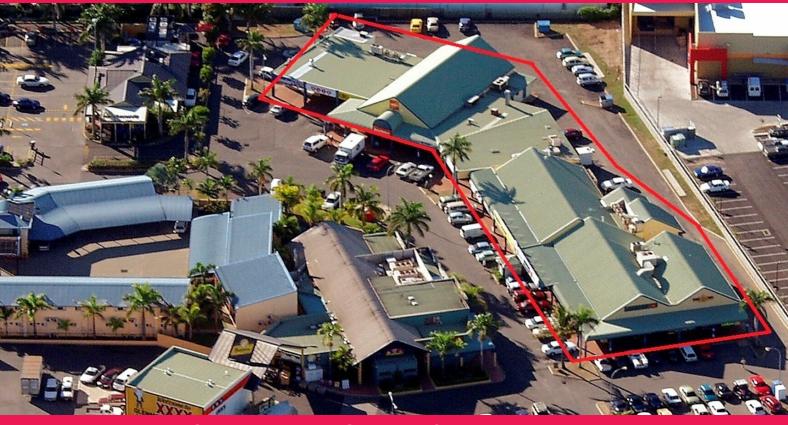

## **Glenmore Shopping Village**

This is a great opportunity for investors and occupiers to acquire an income producing investment in a hub of the Central Queensland economy.

A well established centre leased to a mix of national and local retailers located in the northern growth corridor of Rockhampton.

??? Estimated passing net rent of circa \$295,400\*

??? Tenants include Dominos, Foodworks, TAB and Civic Video

 $\ref{eq:constraint}$  15 tenancies across 1,750m2\* and 8,484m2\* of land

??? Easy access from the Bruce Highway and Farm Street