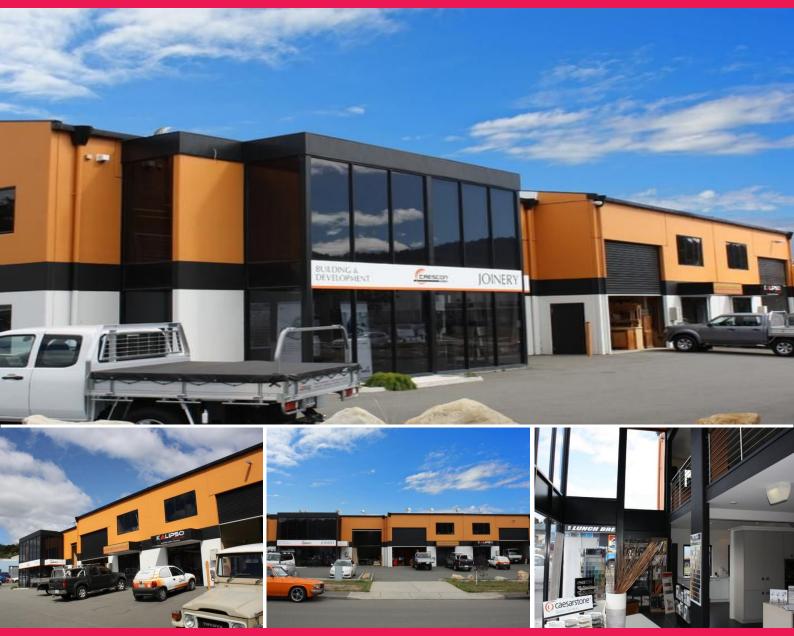

## 26 Mornington Road, Mornington TAS 7018

## For Lease

Comprising some 1066m² +/- of total useable space (including mezzanine) on 1581m² of land with parking for approximately 10 cars the building provides outstanding amenity in one of Hobart???s most popular light industrial districts.

The site is located on the south western corner of Mornington Road and McIntyre Street approximately 8 kilometres east of Hobart???s Central Business District. This position provides an excellent street profile and a high level of exposure.

Unit 1: Office & amenities 35 m² Warehouse/workshop 173 Offices FOR LEASE

**Hayden Peck** 

0412 766 395 hayden.peck@au.knightfrank.com