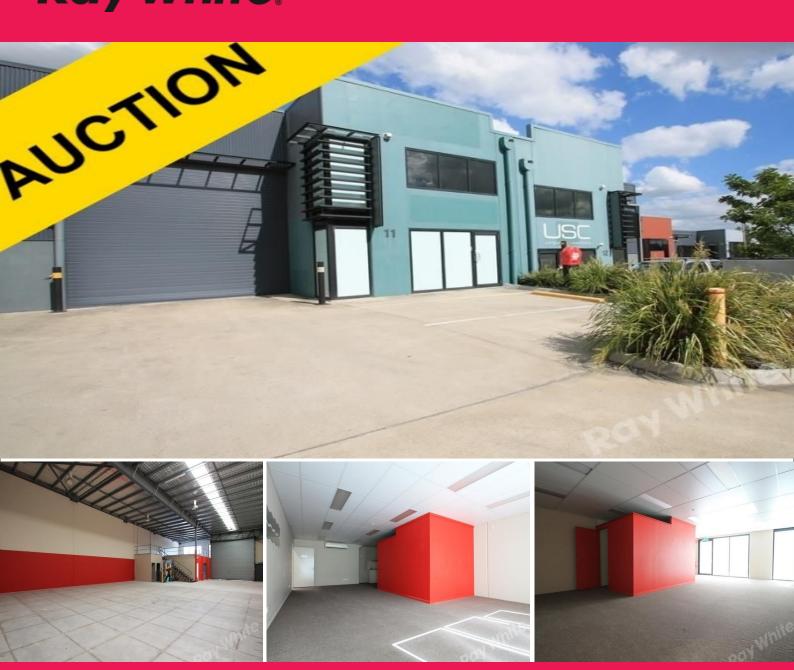

This is a brilliant example of a highly functional tilt panel unit. Its situation at the front of the complex allows for good truck access and entry to the warehouse, via the container height, electric roller door.

The warehouse boasts good internal height for racking, small mezzanine storage area, and is extremely accessible for forklifts.

Features include;

- 398sqm office & w

Industrial FOR SALE

398sqm