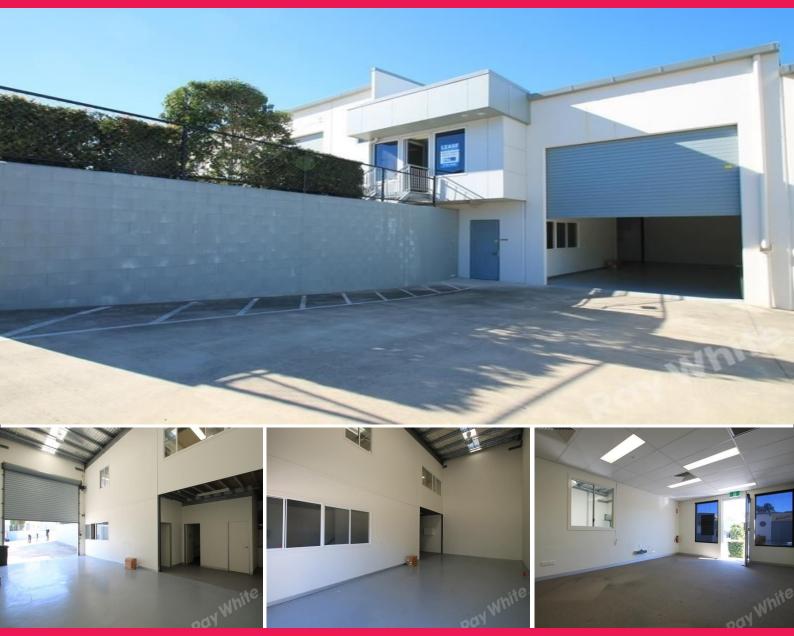

## **MODERN INDUSTRIAL UNIT**

Well located in Jijaws Street just moments from Sumners Road and connecting arterial roads including the Centenary and Ipswich Motorways.

- 176m2 functional warehouse and office unit in modern complex
- 113m2 air conditioned offices over two levels with separate entrances on both levels
- Amenities include shower and kitchenette on ground level
- 63m2 Functional high bay warehouse accessed via container height electric roller door
- Min 6.5m internal warehouse clearance
- Good on-site parking for staff and visitors