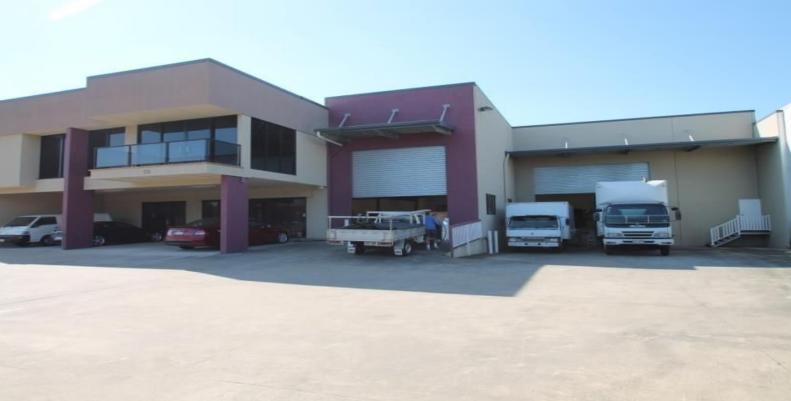

## **CORPORATE FREESTANDER!**

Banyo enjoys easy access to Nudgee Road and the Gateway Arterial Network allowing ease of access to the Brisbane CBD and all areas located North and South of Brisbane. Banyo remains one of Brisbane???s most popular industrial locations due to its close proximity to the CBD, Brisbane Airport, Gateway Arterial and public transport.

Key Features

- 1,771sqm corporate stand-alone facility
- High-bay warehouse component with single row of columns
- Both dock and on-grade access
- Commercial grade office space
- Ample onsite parking (4 undercover)
- Exposure to the Gatew

Industrial FOR LEASE

1771sqm

Michael A'bear 0449 850 776 michael.abear@raywhite.com