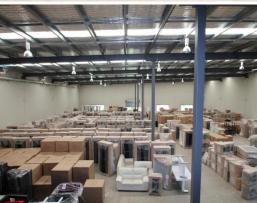

Key Features

- 1,771sqm corporate stand-alone facility
- High-bay warehouse component with single row of columns
- Both dock and on-grade access
- Commercial grade office space
- Ample onsite parking (4 undercover)
- Exposure to the Gatew