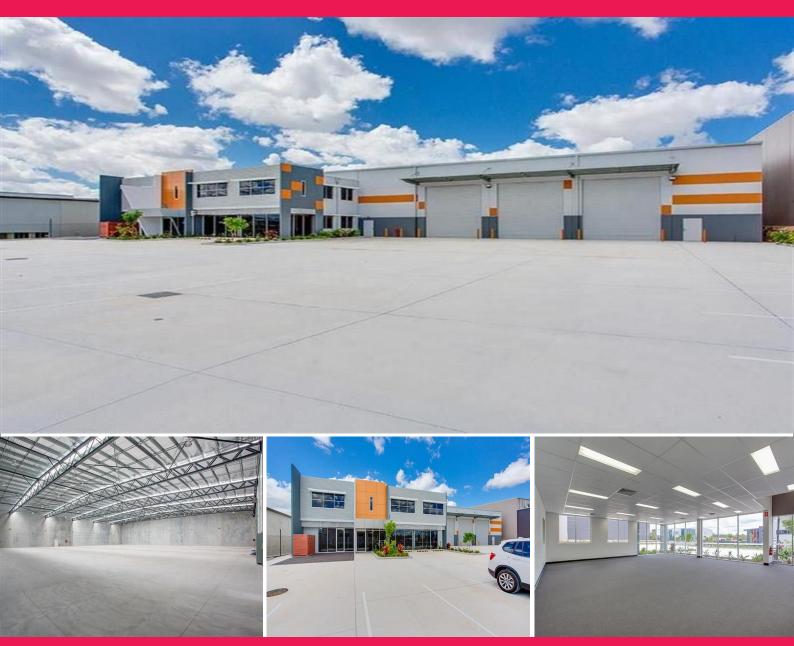

## **BRAND NEW CORPORATE FREESTANDER**

Located in the successful Metro West Estate, this prime site offers exposure to busy Monier Road and benefits from direct access to main arterial roads, transport and shops.

- Brand new corporate building in popular Metro West Estate
- 356m2 quality office over two levels
- 2000m2 clear-span warehouse with min 7m internal clearance
- Access via 3 container height electric roller doors
- Prime site with exposure to Monier Road
- Tilt panel construction with ability for cranes and attractive office facade