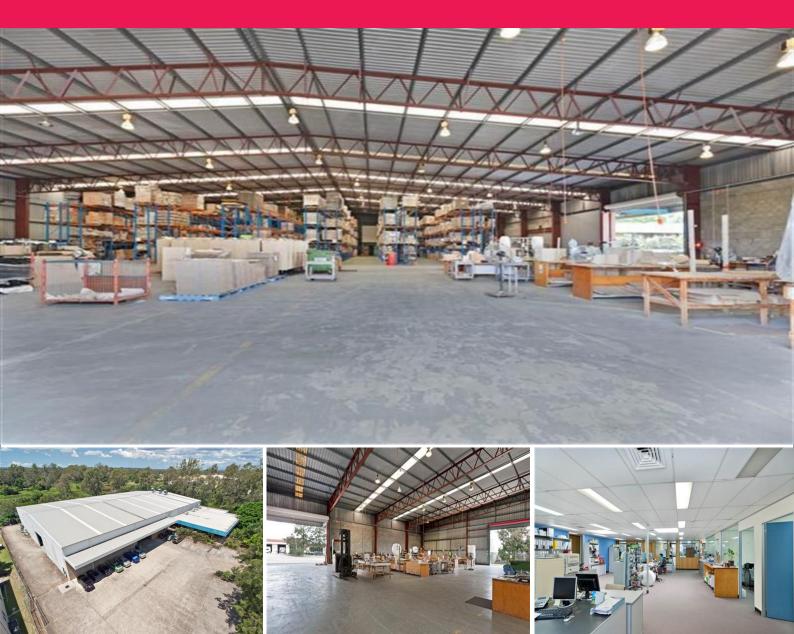

## 3,241SQM FREESTANDER JUST OFF IPSWICH MOTORWAY

This sought after location provides excellent truck access to main arterial roads including the Ipswich, Centenary and Logan Motorways.

This quality facility features the following:

- 2,831m2 of clearspan warehouse incl 208sqm of office & amp; amenities

- 410sqm main office space on one level featuring open plan and enclosed offices
- Multiple roller door access with good internal height and natural light
- Good concrete yard space at front, side and rear of building

- Dual driveway access provides good truck access and container set down

- Excellent truck access to all major arterial roads via the Ipswich Motorway

Contact R

Industrial FOR LEASE

3241sqm

Paul Vining 0409 640 809 paul.vining@raywhite.com