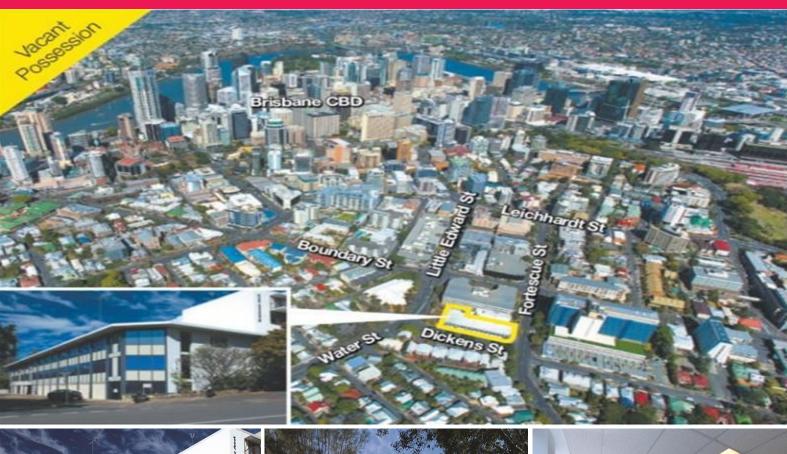

## Ray White.

97 Fortescue Street, Spring Hill QLD 4000

## FOR SALE Redevelop, Occupy or Invest. Ready to occupy or redevelop into larger

This exciting property offers multiple opportunities for the astute developer, owner occupier or investor. Located in the sought after inner city suburb of Spring Hill, just a stones throw away from the CBD, parklands and private schools. The suburb is well serviced by public transport and local food and service amenities.

- \* Major redevelopment upside (subject to Council approval)
- \* MP3 HC4 precinct (Petrie Tce & Spring Hill Local Plan)
- \* Land Area 1,374sqm (approx.)
- \* 2,084sqm (approx.) of fully fitted out office
- \* Elevated northerly aspect