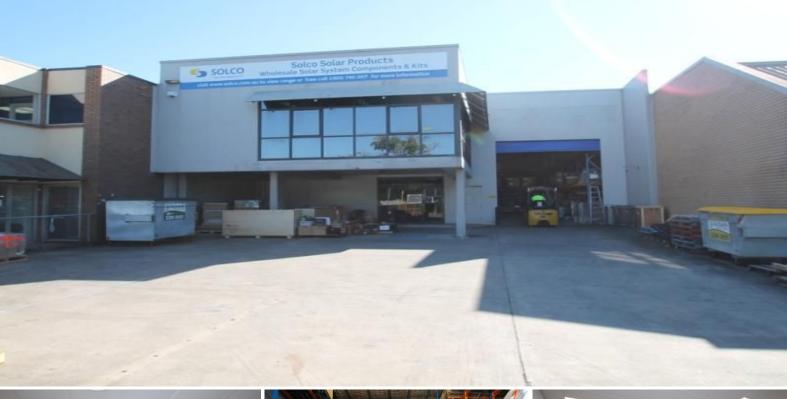

## RARE FREESTANDER JUST OFF NUDGEE ROAD!

Hendra is well situated within the Australia Trade Coast precinct adjoining the Brisbane Airport. The area is highly popular due to its close proximity to the Brisbane Airport, East-West Arterial and Gateway Arterial Motorways whilst being only 7 kilometres from the CBD. The subject property enjoys direct access to popular Nudgee Road.

- Stand-alone building, rare in this size range!
- Clear-span and high-bay warehouse component
- Accessed via electric container height roller door
- Commercial grade office over two levels
- Exclusive yard for truck loading and unloading
- 6 onsite parks including 3 undercover
- Staff amenites on both floors

For

Industrial FOR LEASE

495sqm