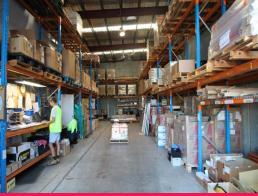

- Stand-alone building, rare in this size range!
- Clear-span and high-bay warehouse component
- Accessed via electric container height roller door
- Commercial grade office over two levels
- Exclusive yard for truck loading and unloading
- 6 onsite parks including 3 undercover
- Staff amenites on both floors