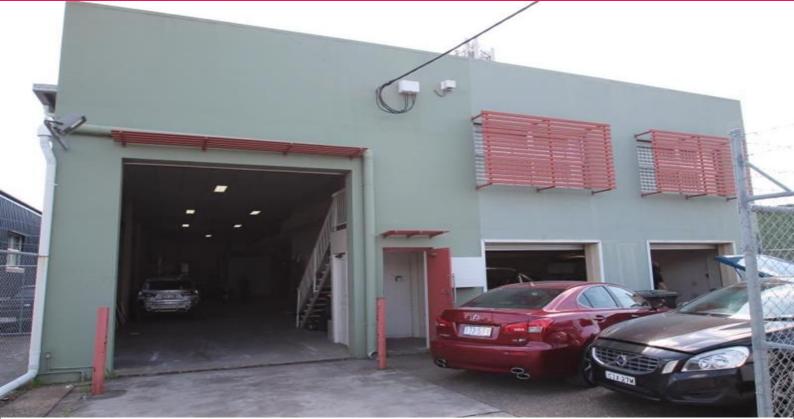

## **TIDY FREESTANDER JUST OFF ROBINSON ROAD!**

Located in the ever popular North Brisbane suburb of Geebung which encompasses abundant amenities such as banks, shops, food outlets etc. Positioned less than 13 kilometres from the Brisbane CBD with easy access to Sandgate Road and the Gateway Motorway which provides excellent access North and South.

Key Features:

- Container height roller door
- Commercial office space on the first floor
- Clear-span warehouse component
- Onsite parking
- Rare type of property

Industrial FOR LEASE

486sqm

Michael A'bear 0449 850 776 michael.abear@raywhite.com