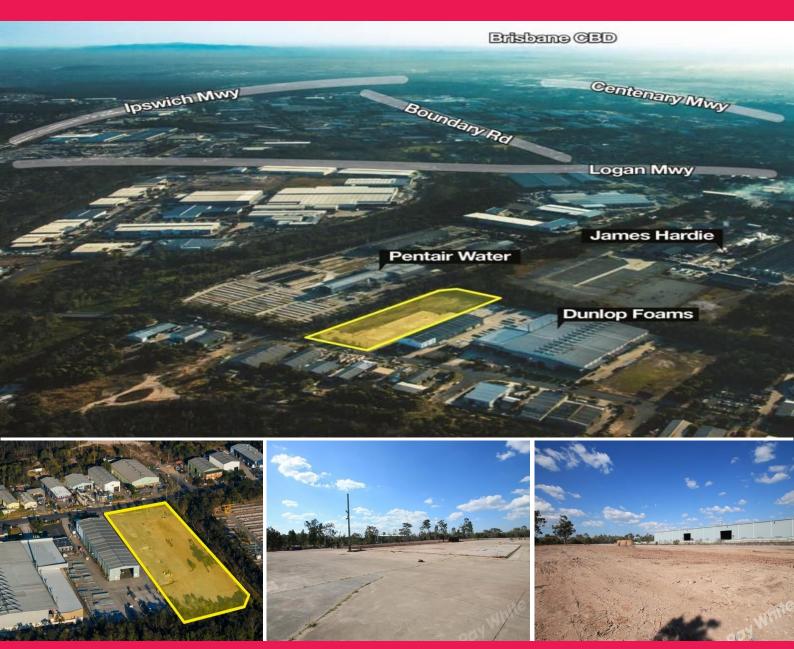

### 1.3HA PRIME INDUSTRIAL LAND

Ray White Metro is pleased to present 79 Mica Street, Carole Park to the market, For Sale by Auction.

Quality Industrial Vacant Lots of this size and location are rarely available in the marketplace. This presents an exciting opportunity for an owner occupier or developer to acquire a prime piece of Industrial land in a sought after location.

#### Key features include;

- 13,030sqm industry zoned land
- Rectangular shaped lot with approx 70m frontage to Mica Street
- Two street crossover
- Existing concrete sla