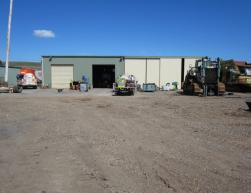

We briefly note the salient features as follows:

- -Site area of 9,512sqm approx.
- -Existing buildings including workshop, offices and amenities 1,100sqm approx.
- -Near level site provid

Industrial FOR SALE