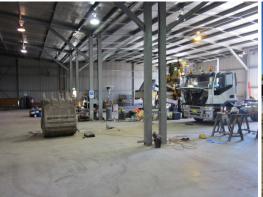

We briefly note the salient features as follows:

- -Site area of 9,512sqm approx.
- -Existing buildings including workshop, offices and amenities 1,100sqm approx.
- -Near level site provid

Industrial FOR SALE