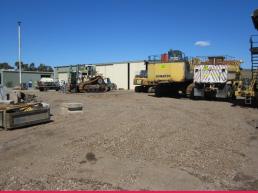

We briefly note the salient features as follows:

- -Site area of 9,512sqm approx.
- -Existing buildings including workshop, offices and amenities 1,100sqm approx.
- -Near level site provid

Industrial FOR SALE