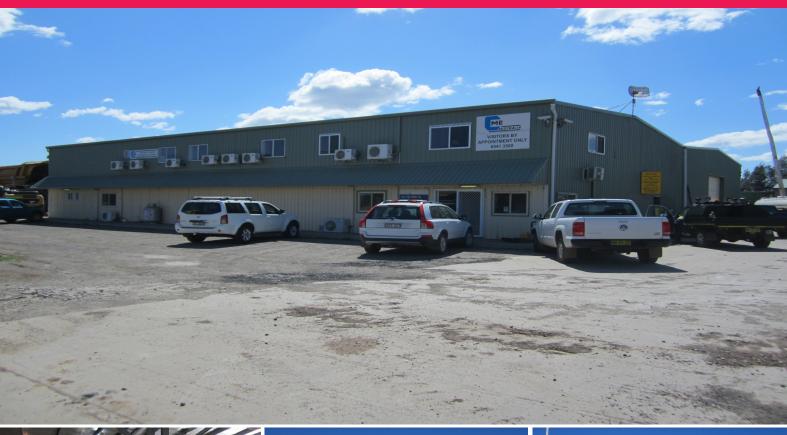

## **Industrial Facility & Hardstand**

Located within the heart of the Upper Hunter Coal and Power Generation industries, the Property provides parties with an opportunity to purchase a centrally located existing facility with frontage to a main arterial road. Muswellbrook is a rapidly expanding Upper Hunter location with strong average annual incomes.

We briefly note the salient features as follows:

- -Site area of 9,512sqm approx.
- -Existing buildings including workshop, offices and amenities 1,100sqm approx.
- -Near level site provid

Industrial FOR SALE