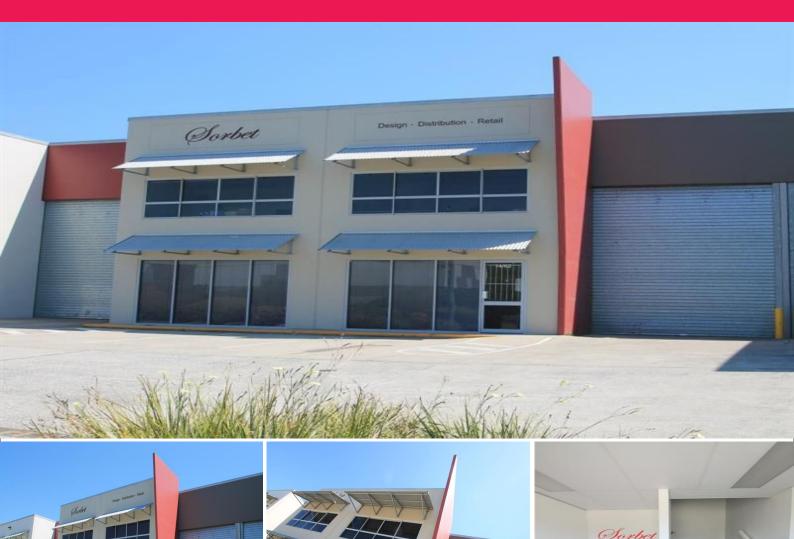

### **CORPORATE OFFICE/WAREHOUSE**

- Quality Unit
- Quality Complex
- Easy Access

This spotless building offers prospective occupiers a high standard of accommodation in a convenient near city location.

- 418sqm (approx.) office/warehouse
- Includes 155sqm of air-conditioned office space
- A further 72sqm of mezzanine storage
- Cool, tilt panel, high bay warehouse
- Great staff amenities
- Container height, electric roller door
- 6 exclusive car space