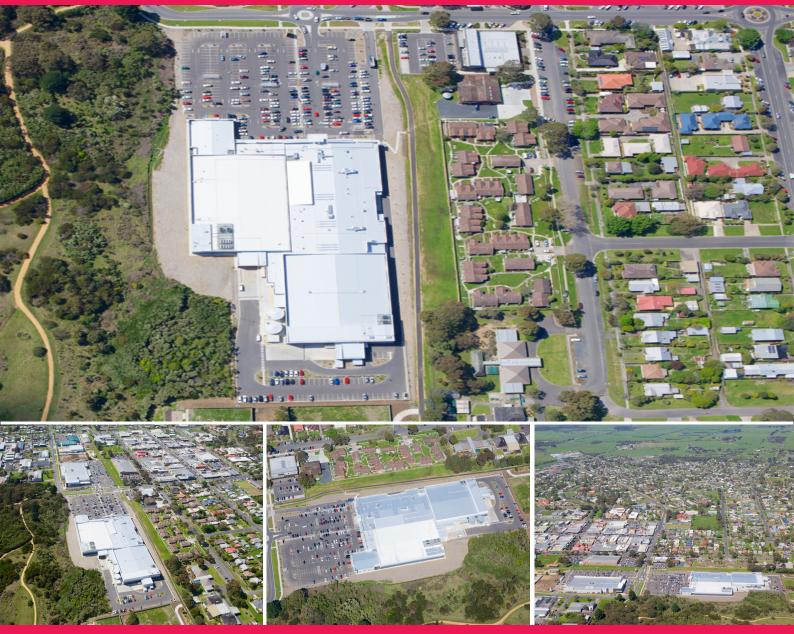

## 2 Biggs Drive, Wonthaggi VIC 3995

## Brand New Sub Regional Shopping Centre ??? part of a portfolio sale

- New Sub Regional Shopping Centre which offers the only fully enclosed air conditioned mall in South Gippsland

- Anchored by Target Discount Department Store, Coles Supermarket & Liquorland, 2 mini-majors, 16 specialty shops, 5 kiosks, 2 ATMs and a Centrelink Office incorporating a total GLA of 11,890 sq m\*

- Long term leases to Coles and Target (15 years plus options) who account for  $54\%^*$  of the fully leased Gross Income

- Secure income stream

Retail FOR SALE Contact Agent 11890sqm

Miles Rowe 0422 236 311 mrowe@savills.com.au Paul Craig 0422 235 519 pcraig@savills.com.au